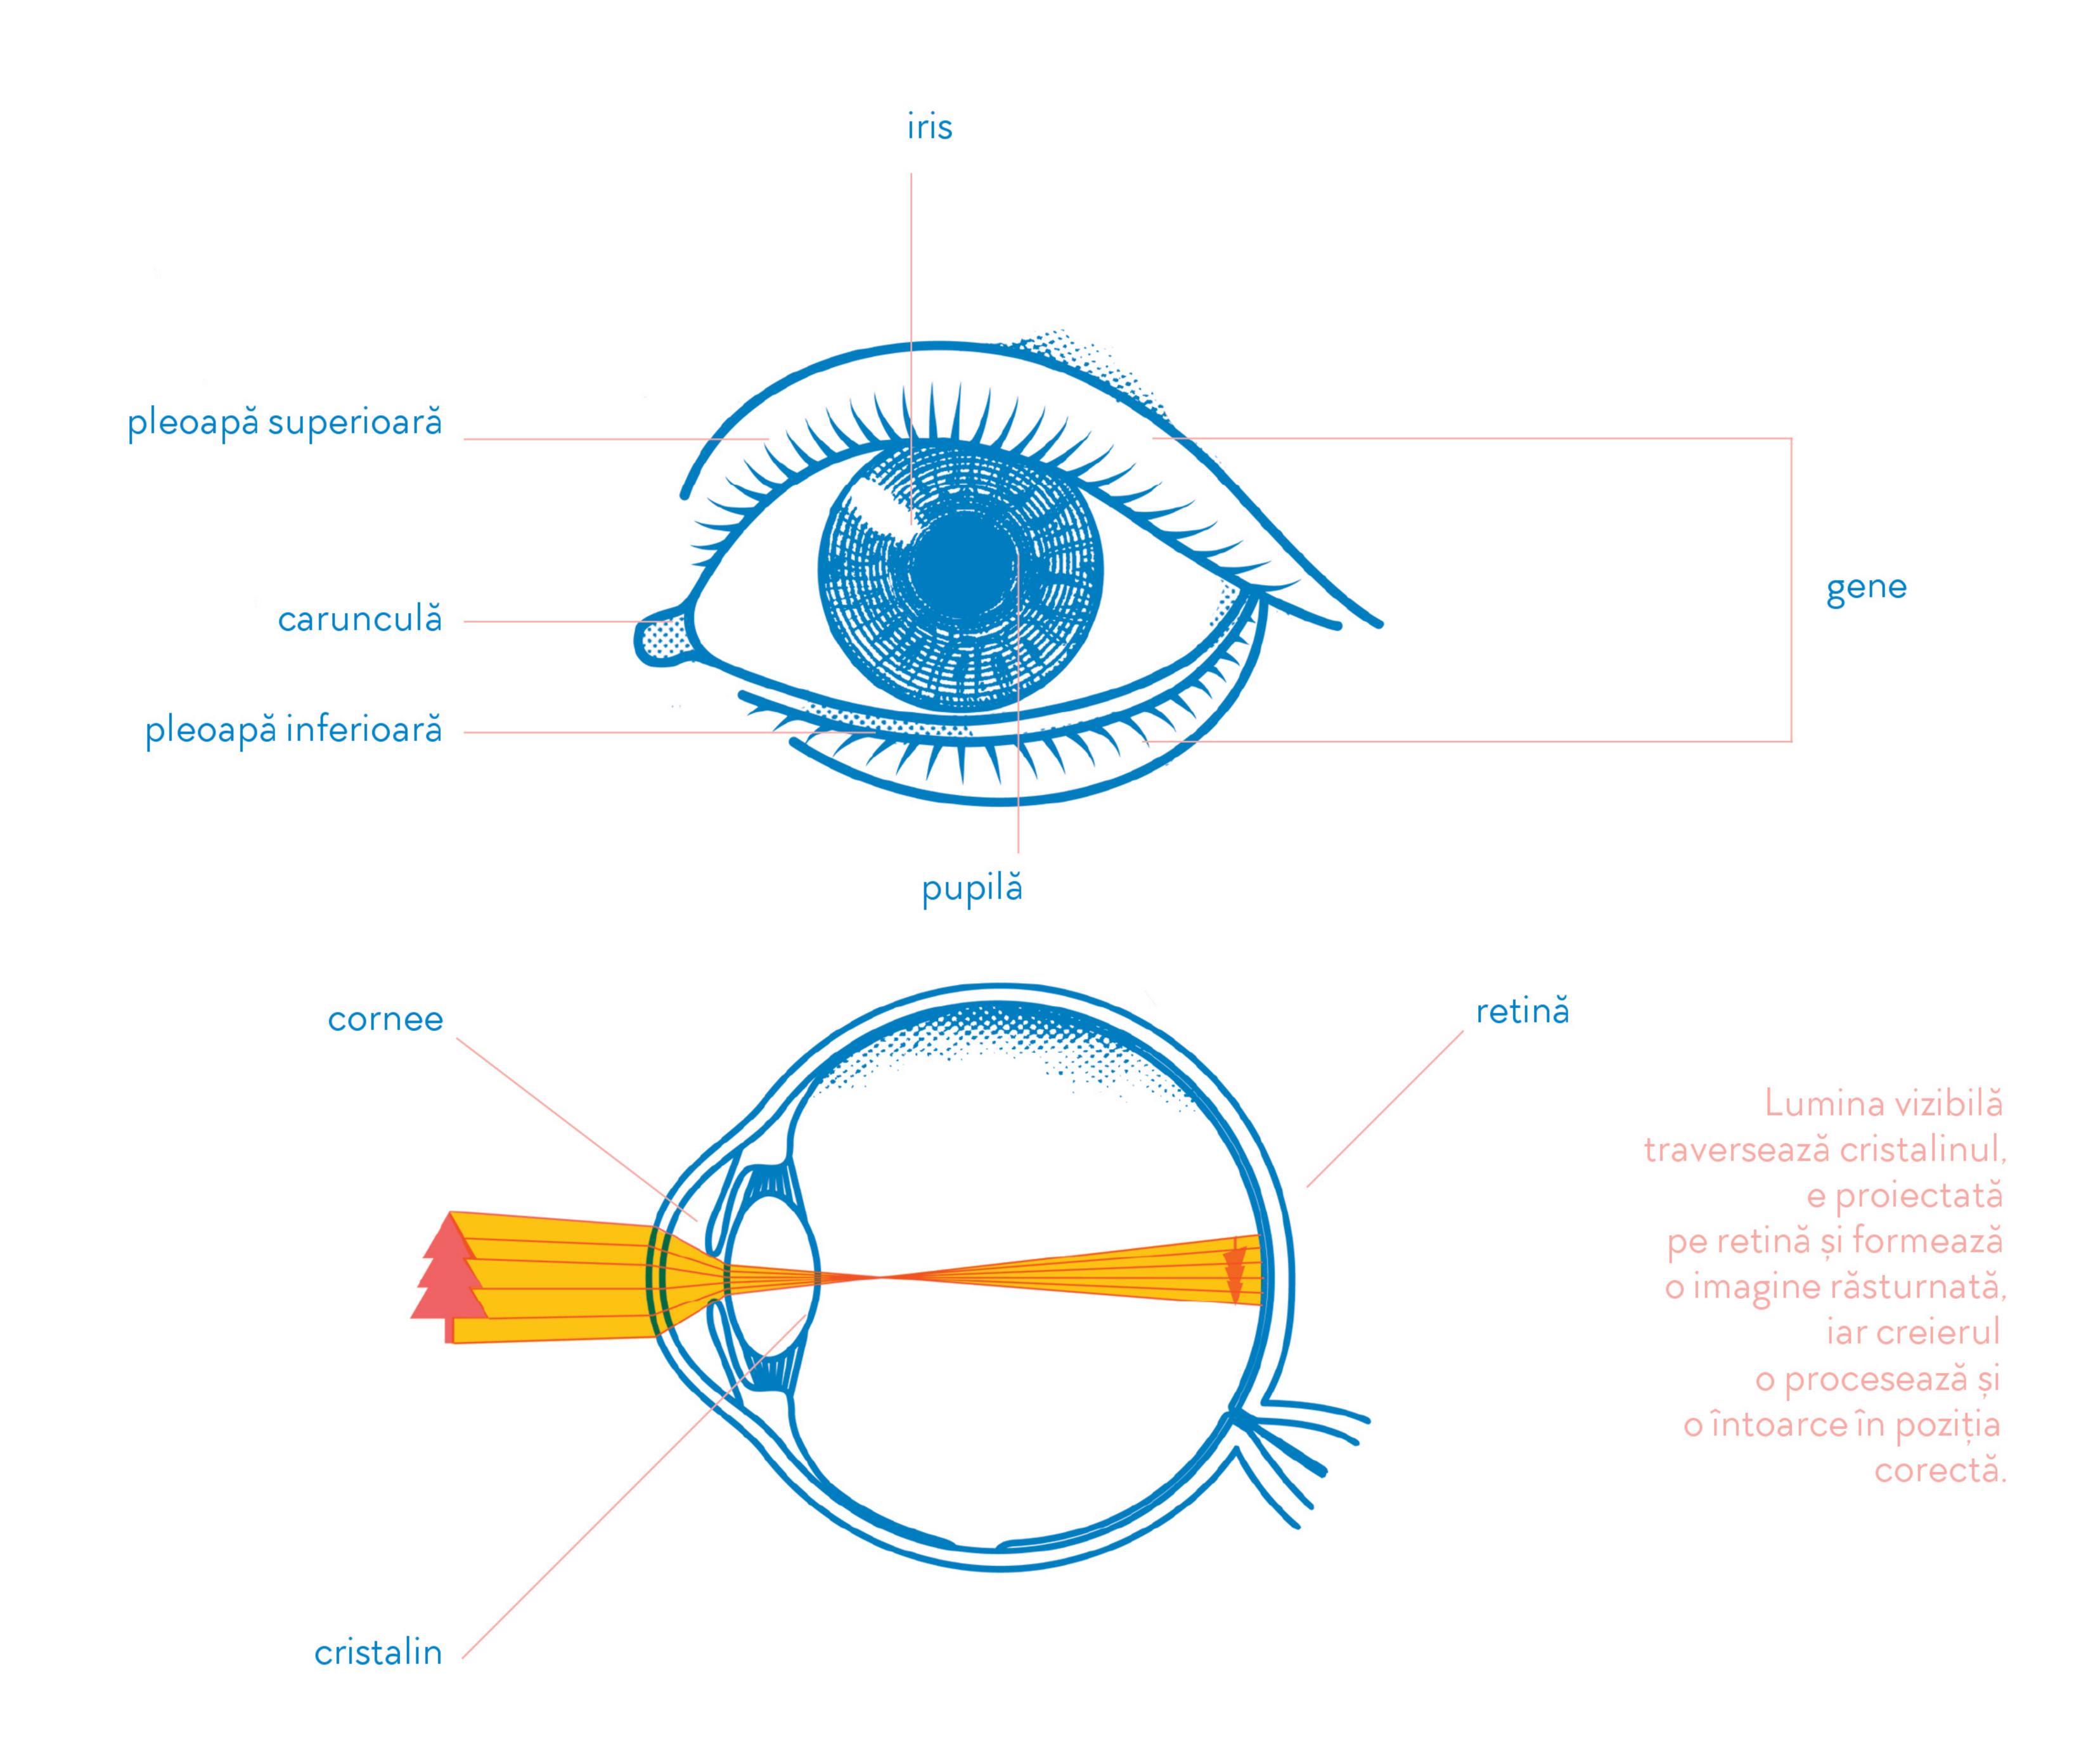

La început a fost întuneric, nu vedeai nimic.

Putem vedea datorită Iuminii. Lumina se reflectă în obiectele din jur, ne intră în ochi, iar creierul o transformă în imagini vizuale.

Câteva zile după naștere, imaginea pe care o avem despre lume este neclară si răsturnată cu fundul învață mai în sus. Creierul învață mai târziu să întoarcă invers târciu să întoarcă invers le perimește. le primește.