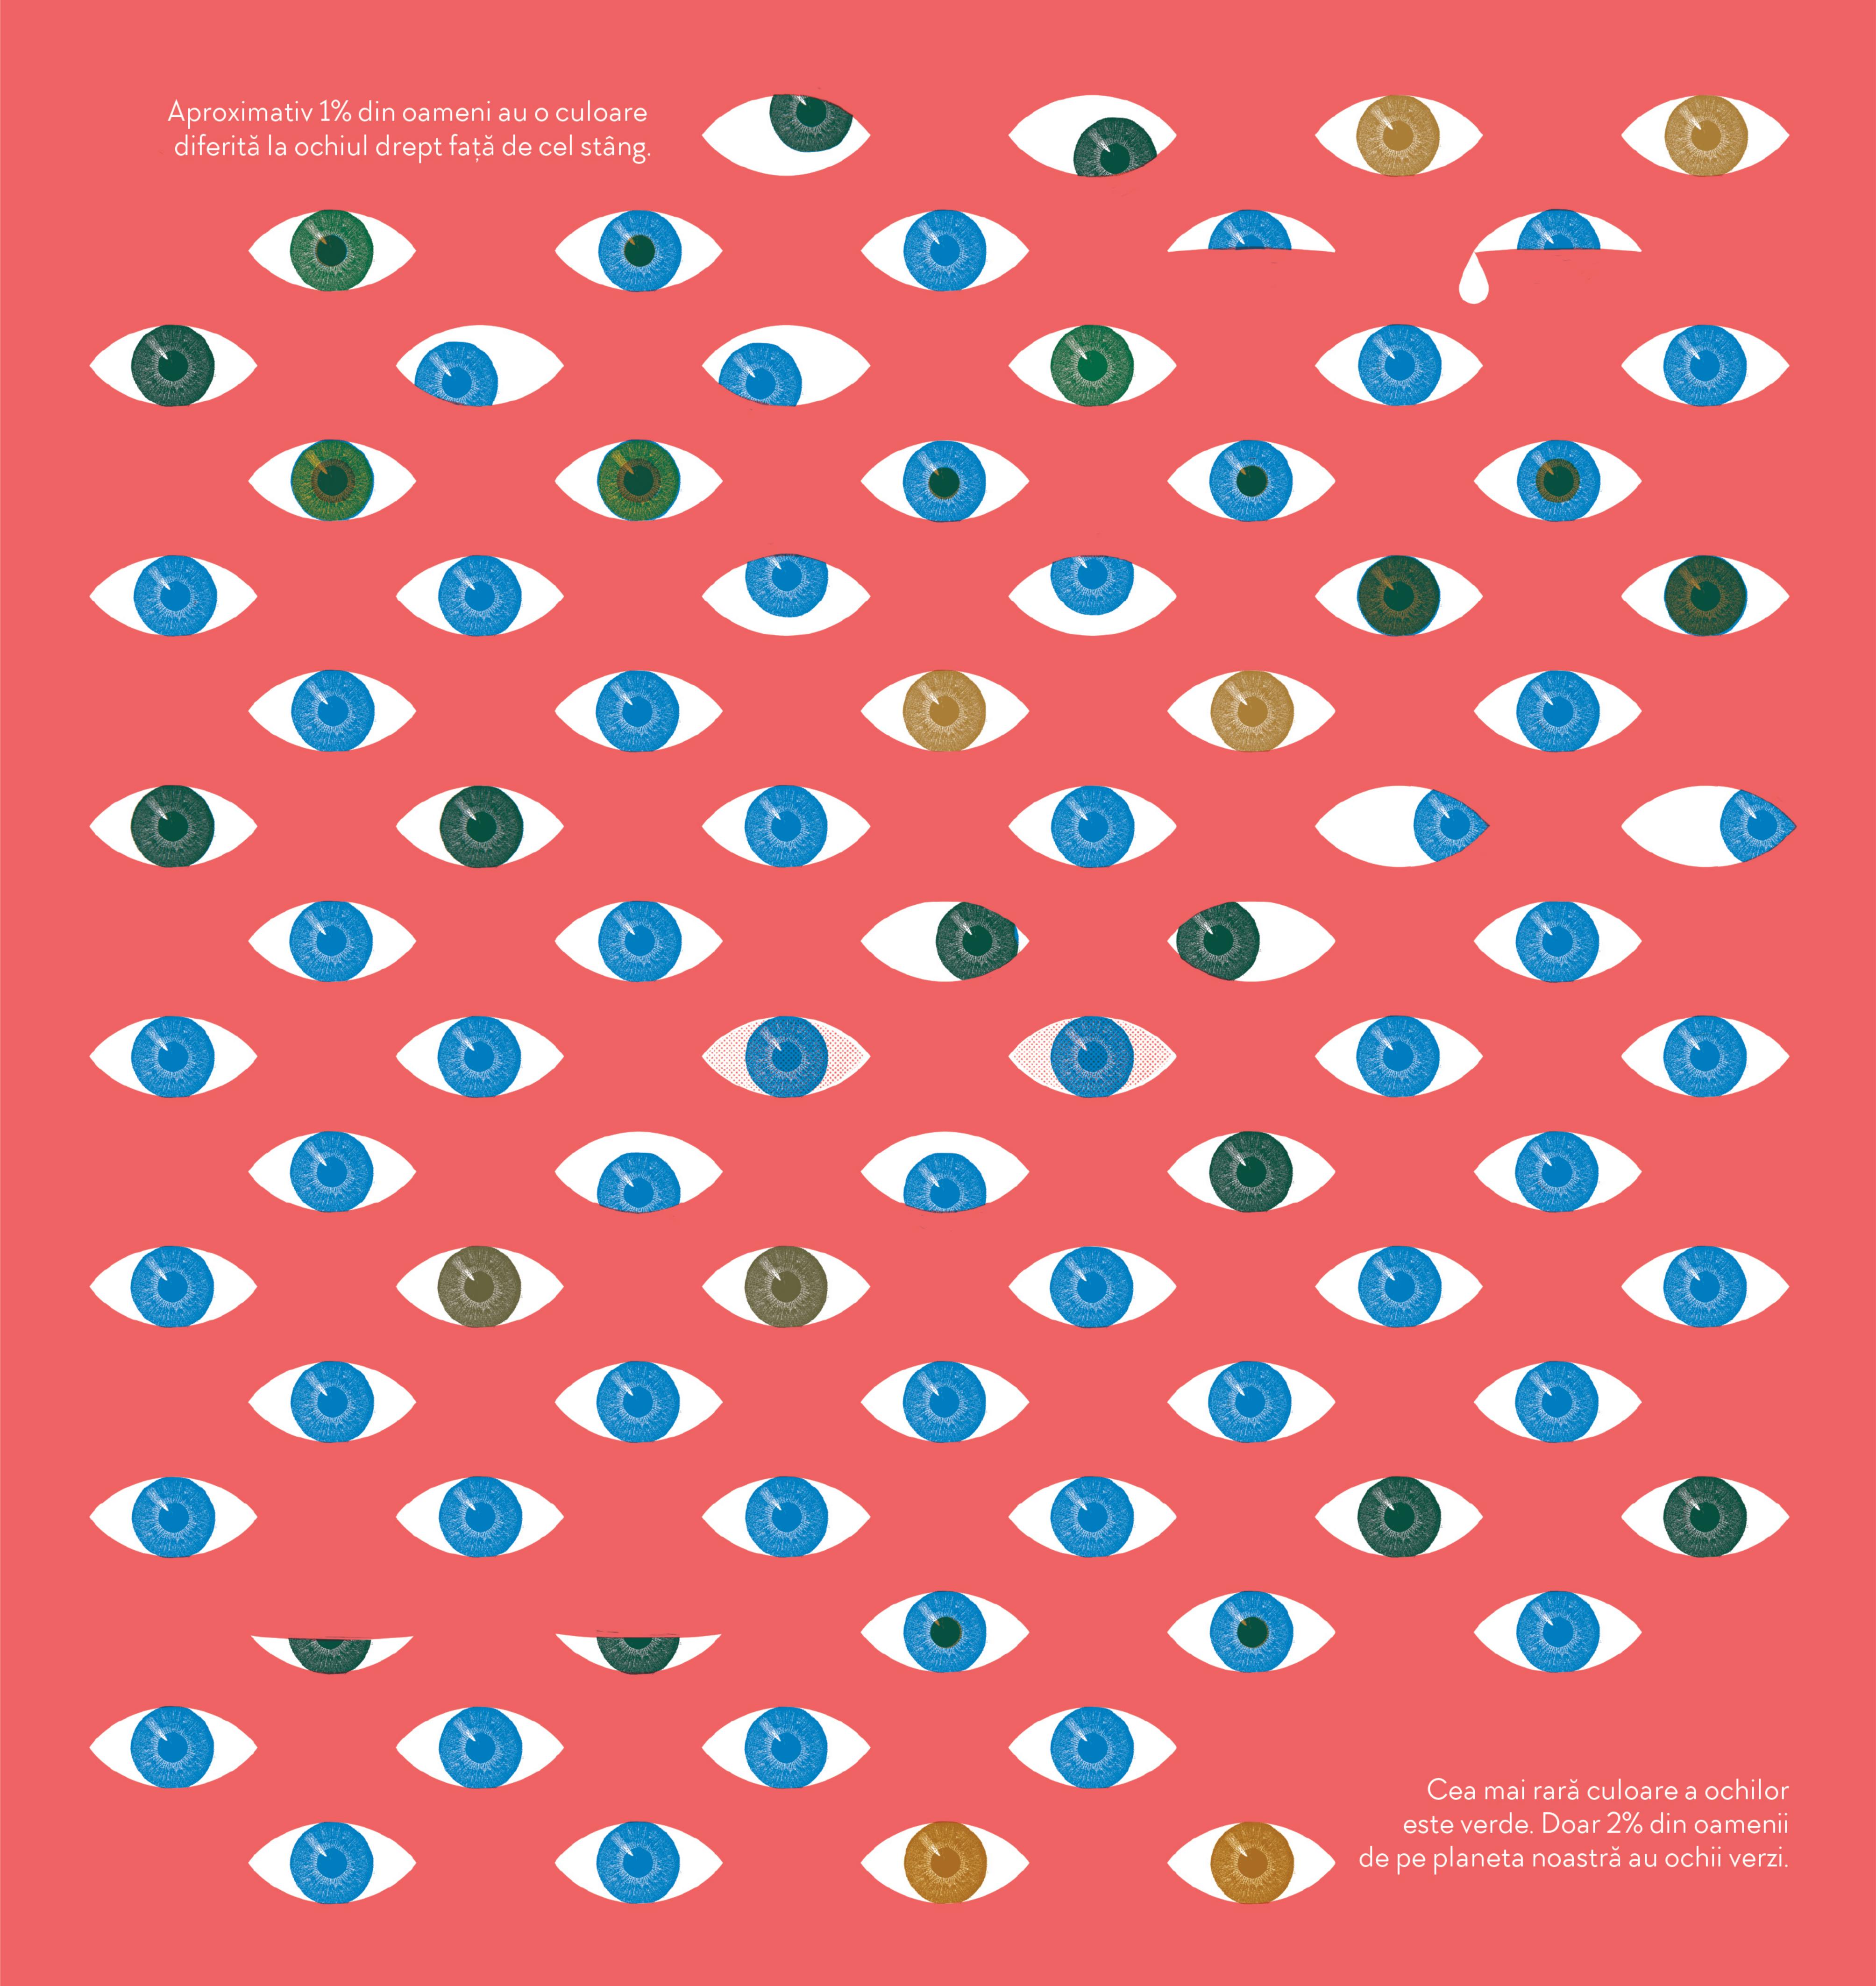

La început a fost întuneric, nu vedeai nimic.

Putem vedea datorită Iuminii. Lumina se reflectă în obiectele din jur, ne intră în ochi, iar creierul o transformă în imagini vizuale.

Câteva zile după naștere, imaginea pe care o avem despre lume este neclară si răsturnată cu fundul învață mai în sus. Creierul învață mai târziu să întoarcă invers târciu să întoarcă invers le perimește. le primește.