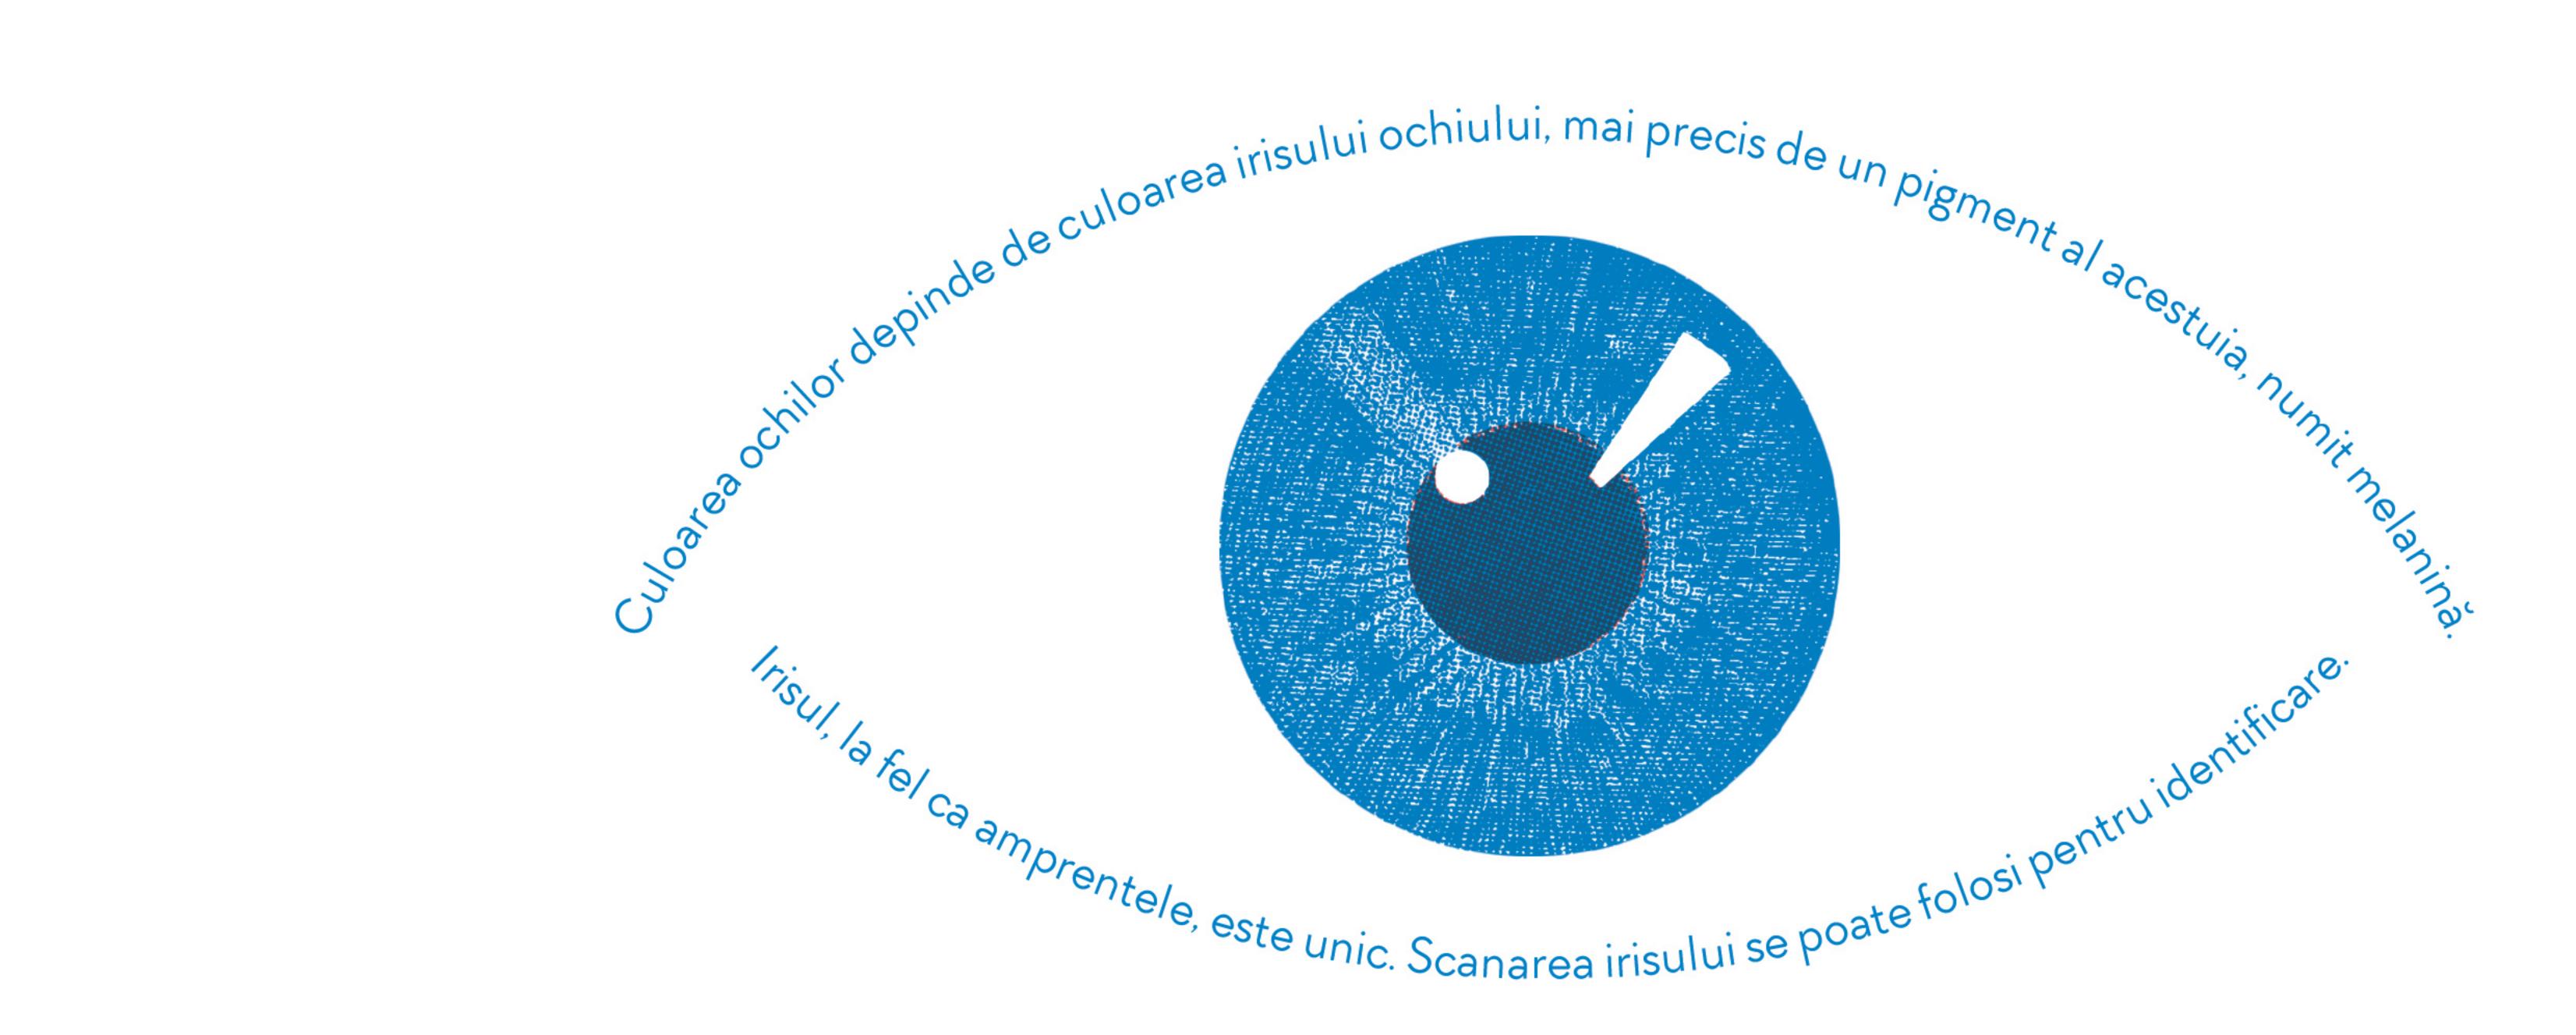

PECTD EDFCZR Tabelul optometric ne testează acuitatea vizuală.

Medicul care știe totul despre ochi și vedere se numește oftalmolog.

Ochii mei sunt un mecanism complex și delicat. Observă cele mai mici detalii și îmi arată o imagine de ansamblu asupra lumii.