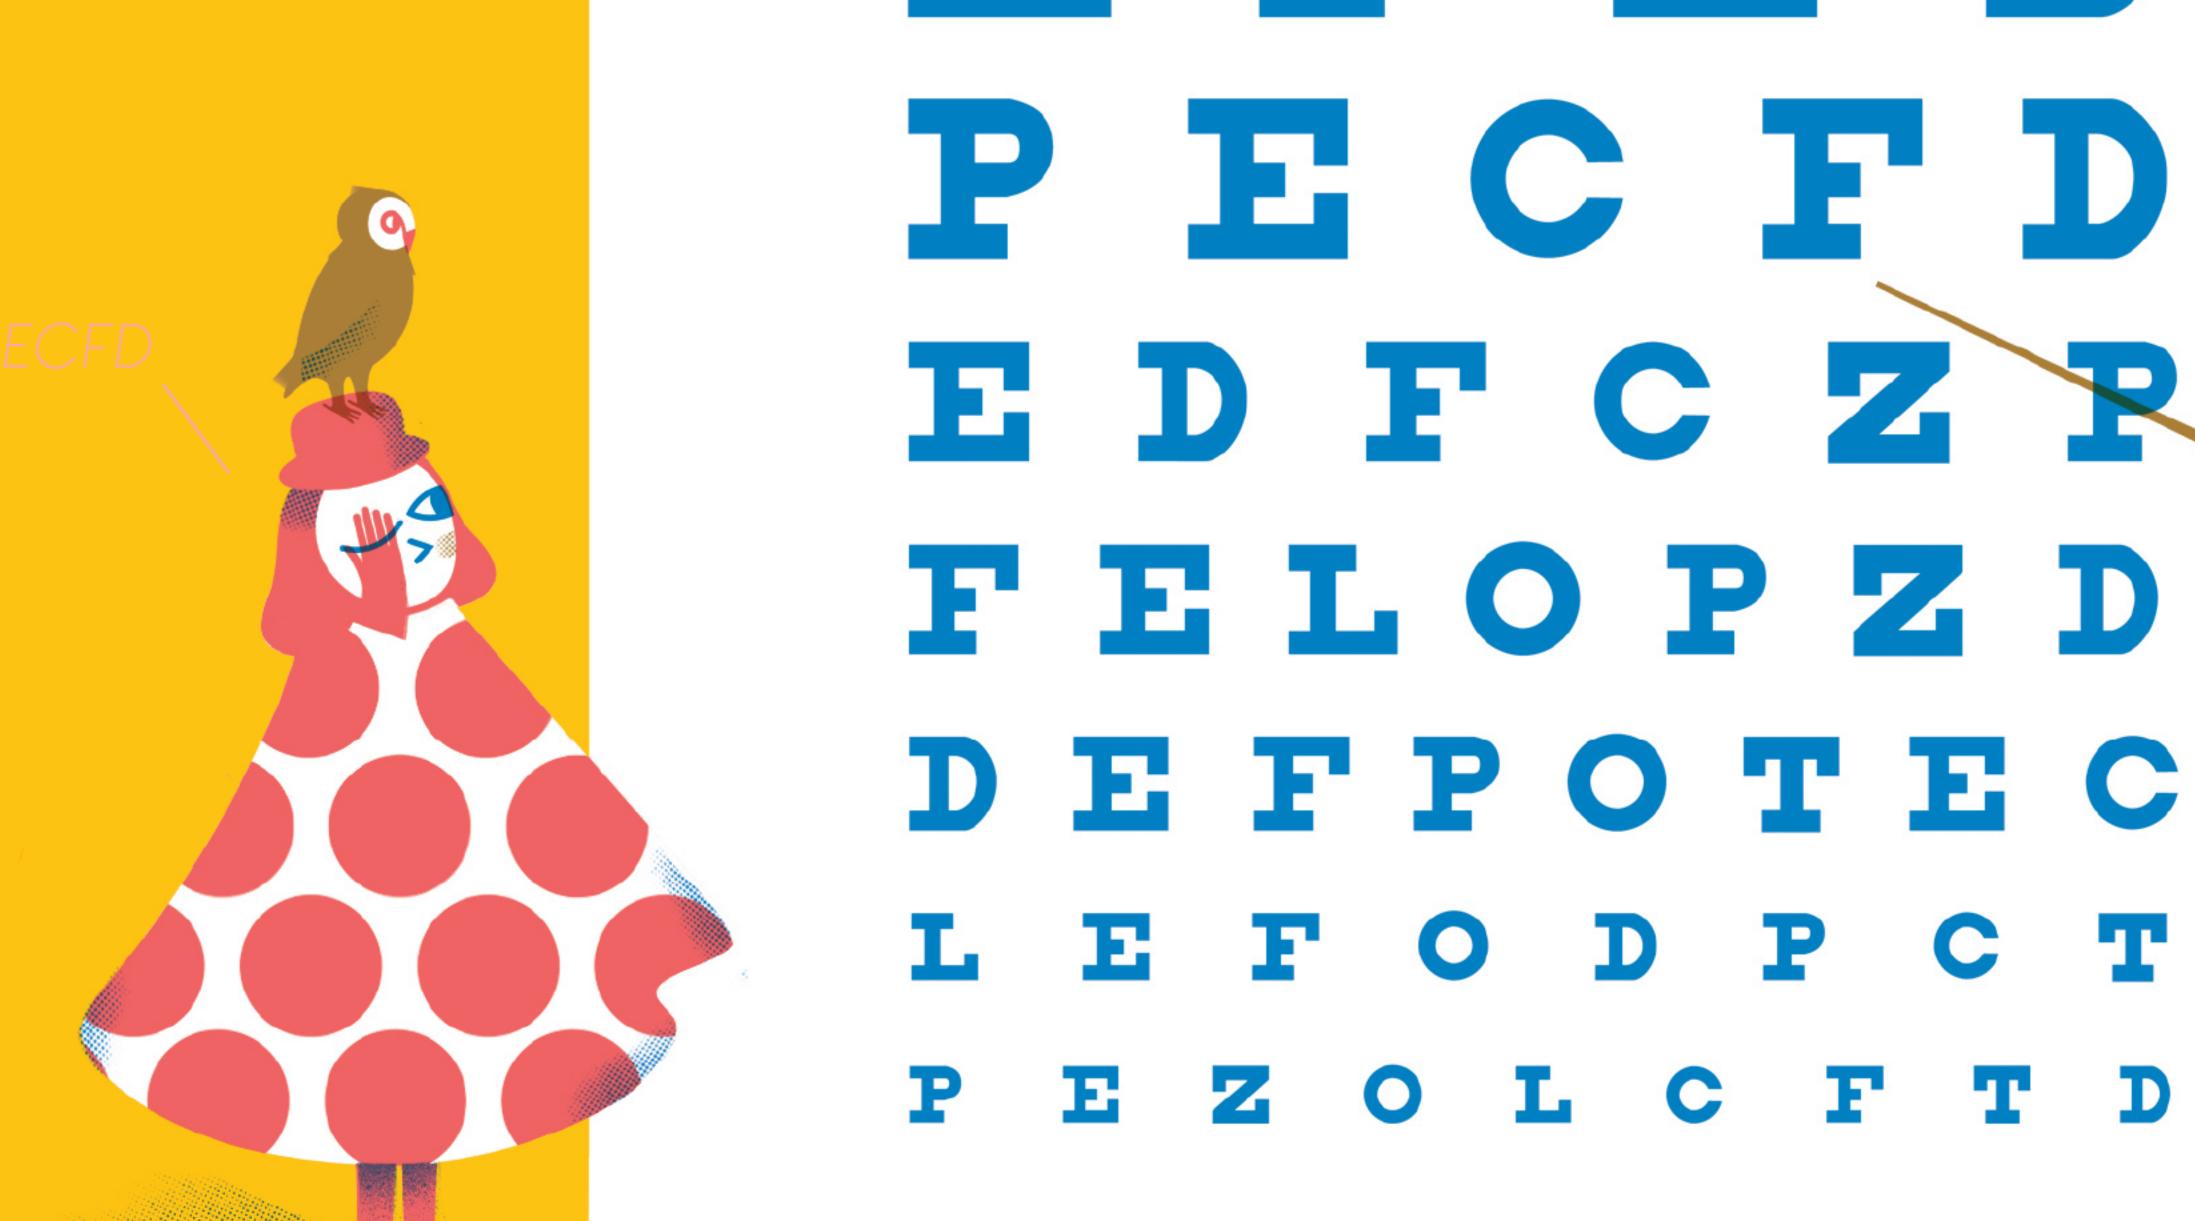

PECTD EDFCZR Tabelul optometric ne testează acuitatea vizuală.

Medicul care știe totul despre ochi și vedere se numește oftalmolog.

Ochii mei sunt un mecanism complex și delicat. Observă cele mai mici detalii și îmi arată o imagine de ansamblu asupra lumii.